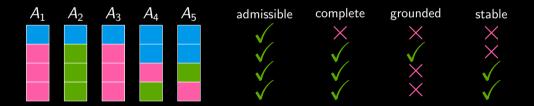

# Playing defense

Admissible: conflict-free, accepted arguments defend themselves.
Complete: conflict-free, set of accepted arguments cannot be enlarged by "defend" relation.
Grounded: complete with minimum number of accepted arguments.
Stable: complete with no undecided arguments.

#### Epistemic approach, Thimm 2012

- A probability measure is specified over the set of labelings.
- Example with 5 arguments (5<sup>3</sup> possible labelings).