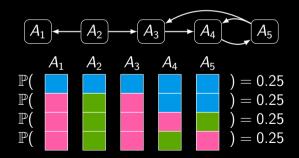

#### Epistemic approach, Thimm 2012

- A probability measure is specified over the set of labelings.
- Example with 5 arguments (5<sup>3</sup> possible labelings).