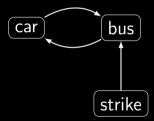

### Argumentation and the credal semantics

- ► car :- not bus.
- ▶ bus :- **not** car, **not** strike.
- $\mathbb{P}(\text{strike}) = 0.5.$

#### Argumentation and the credal semantics

- ► car :- **not** bus.
- bus :- not car, not strike.
- $\mathbb{P}(\text{strike}) = 0.5.$

| strike | bus   | car  |
|--------|-------|------|
| true   | false | true |
| false  | ?     | ?    |