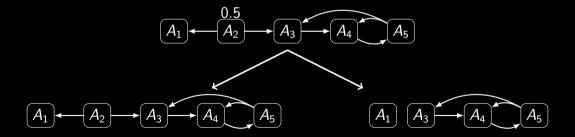

#### Constellation approach

Without independence assumptions, a credal set over arguments (Fazzinga, Flesca, Furfaro 2022).

 Intuition: someone looking at an agent is evaluating her arguments.