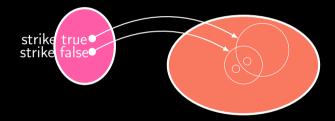

#### Argumentation and the credal semantics

- ► car :- **not** bus.
- bus :- not car, not strike.
- $\mathbb{P}(\text{strike}) = 0.5.$

| strike | bus   | car  |
|--------|-------|------|
| true   | false | true |
| false  | ?     | ?    |

$$\underline{\mathbb{P}}(\mathsf{car}) = 0.5, \ \overline{\mathbb{P}}(\mathsf{car}) = 1.0.$$