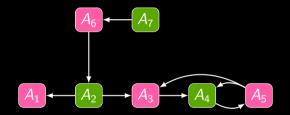

## An abstract argumentation framework, Dung-style

#### A bit of abstract argumentation, Dung 1995

- Arguments and attacks (arguments can be propositional formulas, logic programs).
- Since then: supports, preferences, probabilities, etc.