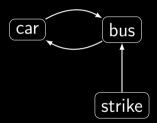

### Argumentation and the credal semantics

- ► car :- not bus.
- ▶ bus :- **not** car, **not** strike.
- $\mathbb{P}(\text{strike}) = 0.5.$

#### Argumentation and the credal semantics

- ► car :- **not** bus.
- bus :- not car, not strike.
- $\mathbb{P}(\text{strike}) = 0.5.$

| strike | bus   | car  |
|--------|-------|------|
| true   | false | true |
| false  | ?     | ?    |