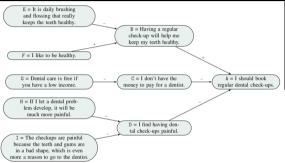

## An abstract argumentation framework, Dung-style

#### A bit of abstract argumentation, Dung 1995

- Arguments and attacks (arguments can be propositional formulas, logic programs).
- Since then: supports, preferences, probabilities, etc.