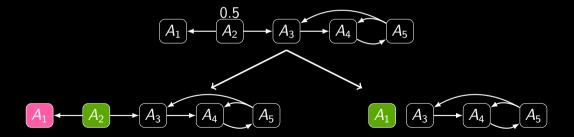

#### Constellation approach

Without independence assumptions, a credal set over arguments (Fazzinga, Flesca, Furfaro 2022).

 Intuition: someone looking at an agent is evaluating her arguments.