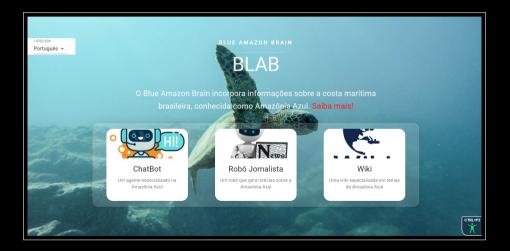

st arguments.

### Argumentation and the credal semantics

- ► car :- not bus.
- ▶ bus :- **not** car, **not** strike.
- $\mathbb{P}(\text{strike}) = 0.5.$





#### Argumentation and the credal semantics

- ► car :- **not** bus.
- bus :- not car, not strike.
- $\mathbb{P}(\text{strike}) = 0.5.$



| strike | bus   | car  |
|--------|-------|------|
| true   | false | true |
| false  | ?     | ?    |

$$\underline{\mathbb{P}}(\mathsf{car}) = 0.5, \ \overline{\mathbb{P}}(\mathsf{car}) = 1.0.$$

### Understanding the credal semantics



#### The credal semantics



- ▶ We have a random set.
- Lower probabilities: infinitely monotone Choquet capacity.
- (Inference: IJAR2020; Consistency: KR2022.)

# The Blue Amazon

Key region, not well-known.



# Short detour: The BLue Amazon Brain (BLAB)



# Reporter, Chat, Wiki

| BLAB Portugués -                                                                                                 |